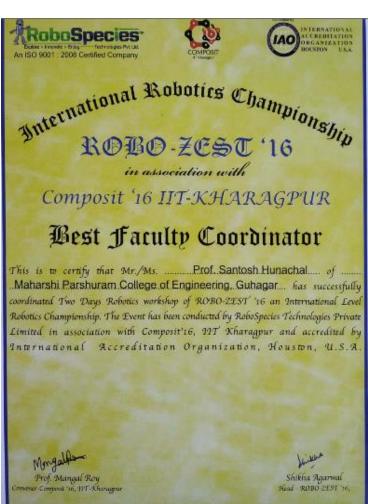

## NPTEL Awards & Registration by faculties

| Year of<br>award | Name of full time teachers<br>receiving awards from state<br>level, national level,<br>international level | Designation            | PAN        | Name of the award, fellowship, received from Government or recognised bodies |
|------------------|------------------------------------------------------------------------------------------------------------|------------------------|------------|------------------------------------------------------------------------------|
| 2015 &<br>2016   | Mr. SatishNandkumarGhorpade                                                                                | Assistant<br>Professor | BARPG0402N | Best faculty<br>coordinator, ROBO<br>SPECIES PVT. Ltd                        |
| 2016             | Mr.<br>Santoshkumar Mahadev Hunachal                                                                       | Assistant<br>Professor | AIVPH2644C | Best faculty<br>coordinator, ROBO<br>SPECIES PVT. Ltd                        |
| 2016             | Ms. PritiRavindraSathe                                                                                     | Teaching<br>Assistant  | CVWPS2520Q | Best faculty<br>coordinator, ROBO<br>SPECIES PVT. Ltd                        |
|                  |                                                                                                            |                        |            |                                                                              |

# International Robotics Championship ROBO-ZEST '16

in association with

Composit '16 IIT-XHARAGPUR

## Best Faculty Coordinator

Mrgaller Prof. Mangal Roy Commer Compani 16, 127 Xianagan

Shikha Agarwal Had - ROBO-ZEST '16,

Forbellpecies Technologies Pat. Lad. Corporate Office: 65-520. Banks-11 Newto-221220 Ph. No. +01. 123-4243005, Sirad: 169@potengworp.com