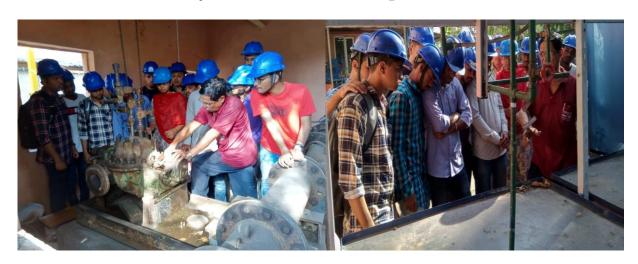

For the training programme total 14 students from Final year were present. They were happy with training programme, course content and practical sessions. During this 05 days programme 100% attendance was recorded.

**Day 01 Theory on Valves and Maintenance** 

Students gathering information about theory related to valve types and their maintenance aspects

**Day 02 Practicals on Valves and Maintenance** 

Students performing maintenance of valves