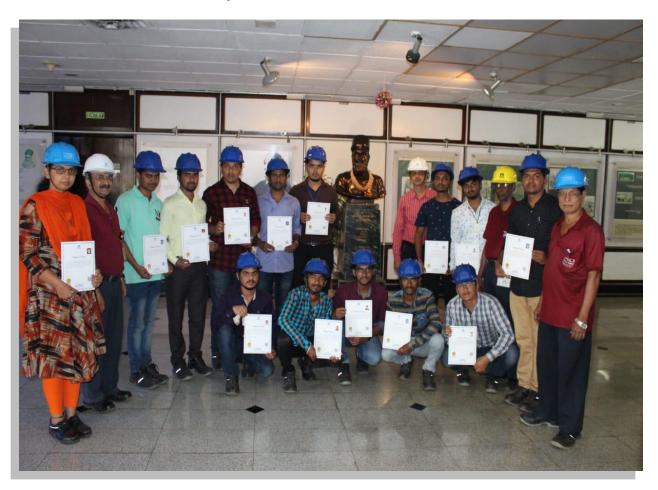

For the training programme total 14 students from Final year were present. They were happy with training programme, course content and practical sessions. During this 05 days programme 100% attendance was recorded.

### **Day 05 Industrial Visit**

Industrial Visit to 500MW thermal power plant was held at Trombay. This visit was useful for students from academic point of view. Also in this visit, the practical knowledge was given.