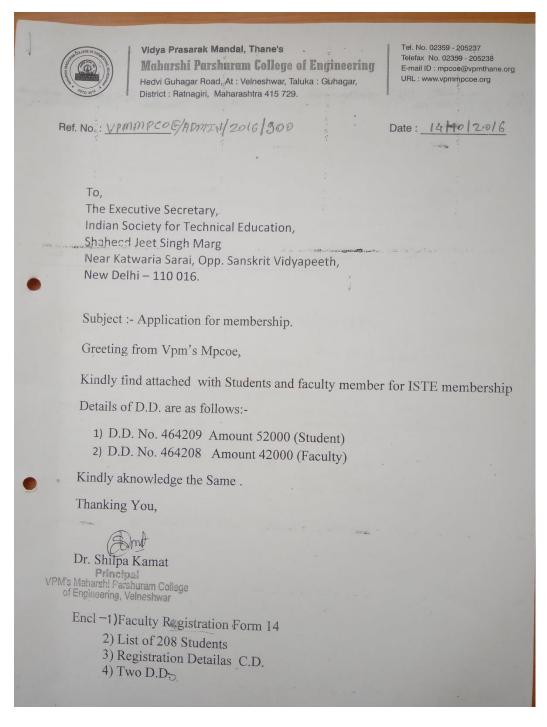

## ISTE membership by faculties as well as students of Electrical & Civil Engineering department on 14<sup>th</sup> October 2016

#464208# 000026000# 000031# 16

PAYABLE AT PAR AT ALL OUR BRANCHES IN INDIA.