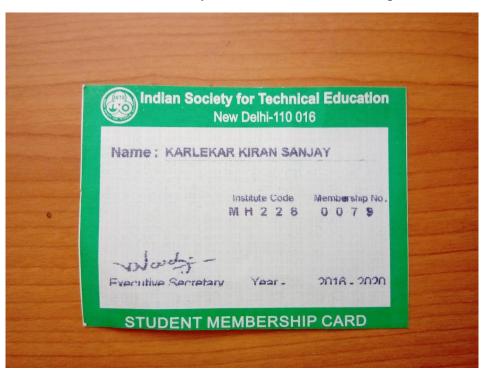

## ISTE membership by faculties as well as students of Electrical & Civil Engineering department on 14<sup>th</sup> October 2016

#464208# 000026000# 000031# 16

PAYABLE AT PAR AT ALL OUR BRANCHES IN INDIA.

#### Student's identity cards of ISTE membership

STUDENT MEMBERSHIP CARD

| Name Sable fashan Anwas address Alp - Waghiwase, Tal - Chiplun, Dist Ratnagisi - 415701 Valid Upto 2016 - 2020                                                    | Name Shinde Gauri Ramakant address 12,52 Mahalaxmi Keupa, Khedshi, Ratnagiri Valid Upto 2016 - 2020  Gaul Sign. Student Sign. Faculty Advisor                  |  |
|-------------------------------------------------------------------------------------------------------------------------------------------------------------------|----------------------------------------------------------------------------------------------------------------------------------------------------------------|--|
| Name Mhadaye Yinit Yishnu address. Alp Madadhasal,                                                                                                                | Name Fisake Mayus  address A.p. Nhavi., Tod  Yawad Dist. Jalgaan.  425524  Valid Upto 2016 - 2020  Sign. Student Sign. Faculty Advisor                         |  |
| Name Gowarda Ganesh H.  address Rema Society, F. 203, Sec. 8. New Panvel.  Navi Mumberi  Valid Upto 2016 - 2020  Gonesh Sign. Student                             | Name Shetye Ankita V.  address A/p Rachakeishna.  Nagae , Majgaan Road  Rodnagiei . 415639  Valid Upto 2016 - 2020  Kutle  Sign. Student Sign. Faculty Advisor |  |
| Name Kadam Rahw Sunil address Siddharth App A. Wing Room No. 5, P.D. Nagar Chitralay, Bhoisan 401506. Valid Upto 2016 - 2020  Sign. Student Sign. Faculty Advisor | Name, Shelhalkae, Ray S. address, SFurti, Society, BLD. No.41, R.No.8, Shivajinagar Thane - 400606. Valid Upto. 2016 - 2020  Sign. Student                     |  |
| Name Patil Jayesh Rojesh address At Dhakate Shahapue Post - Mothe Shahapue Tol - Alibag Dist Raigad Valid Upto 2016: 2020  Sign. Student Sign. Faculty Advisor    | Name Patkae Shankae Dilip address A/p Pacule Terrawale wadi Tal Venguala Dist - Sindhudurg Valid Upto 2016 - 2020                                              |  |