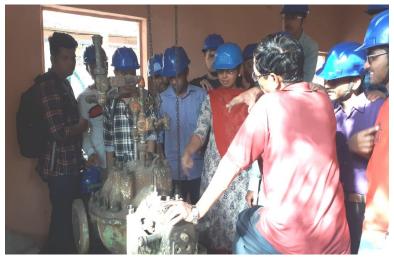

**Day 01 Theory on Valves and Maintenance** 

Students gathering information about theory related to valve types and their maintenance aspects

**Day 02 Practicals on Valves and Maintenance** 

Students performing maintenance of valves