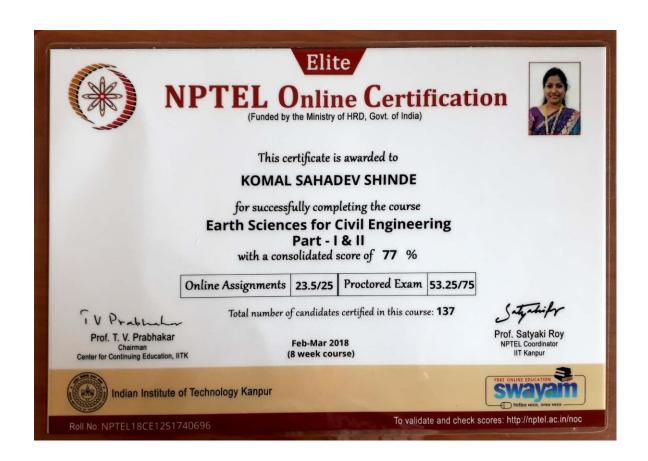

Prof. L. Umanand NPTEL Coordinator IISc Bangalore

Indian Institute of Science Bangalore

Roll No: NPTEL18EC09S4740026

| Year of award | Name of full time<br>teachers receiving awards<br>from state level,national<br>level, international level | PAN        | Designation | Name of the award,<br>fellowship, received<br>from Government or<br>recognized bodies |
|---------------|-----------------------------------------------------------------------------------------------------------|------------|-------------|---------------------------------------------------------------------------------------|
|               |                                                                                                           |            | Asst.       |                                                                                       |
| 2018-19       | Mr. Mandar J. Pawari                                                                                      | BJQPP9618H | Professor   | NPTEL                                                                                 |
|               |                                                                                                           |            | Asst.       |                                                                                       |
| 2017-18       | Mr. Mandar J. Pawari                                                                                      | BJQPP9618H | Professor   | NPTEL                                                                                 |
|               |                                                                                                           |            | Asst.       |                                                                                       |
| 2017-18       | Ms. Komal S. Shinde                                                                                       | EUIPS6887M | Professor   | NPTEL                                                                                 |