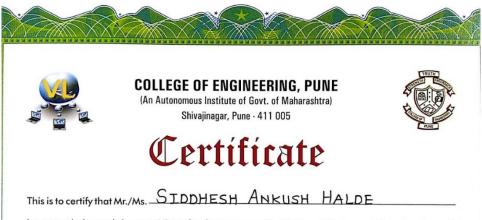

e                                |
| 40-59 | Successfully Completed<br>the course |
| <40   | No Certificate                       |

No. of credits recommended by NPTEL:3





This certificate is awarded to

#### SHUBHAM SUDHIR LAD

for successfully completing the course

#### **Wastewater Treatment and Recycling**

with a consolidated score of 47 %

Online Assignments 12.78/25 Proctored Exam 33.75/75



Total number of candidates certified in this course: 592

Jul-Oct 2018 (12 week course) Prof. Adrijit Goswami Dean Continuing Education, IIT Kharagpur



Indian Institute of Technology Kharagpur

To validate and check scores: http://nptel.ac.in/noc

Roll No: NPTEL18CE26S21910036

## Certificate of internship at COEP, from 18 June to 28 June 2018 by Instrumentation Engineering Students





has attended a workshop on "Virtual Labs" sponsored by National Mission on Education through
Information and Communication Technology, MHRD, Govt. of India on 18 June 2018 - 28 June
at COLLEGE OF ENGINEERING, Pune

Dr. S. D. Agashe Principal Investigator Virtual Lab Project, COEP