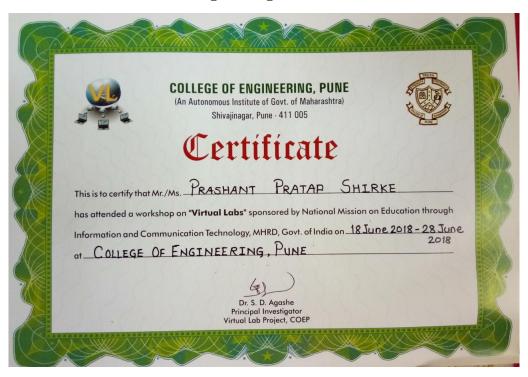

ite                                |
| 40-59 | Successfully Completed<br>the course |
| <40   | No Certificate                       |

No. of credits recommended by NPTEL:3





This certificate is awarded to

#### SHUBHAM SUDHIR LAD

for successfully completing the course

#### **Wastewater Treatment and Recycling**

with a consolidated score of 47 %

Online Assignments 12.78/25 Proctored Exam 33.75/75



Total number of candidates certified in this course: 592

Jul-Oct 2018 (12 week course) Prof. Adrijit Goswami Dean Continuing Education, IIT Kharagpur



Indian Institute of Technology Kharagpur

To validate and check scores: http://nptel.ac.in/noc

Roll No: NPTEL18CE26S21910036

## Certificate of internship at COEP, from 18 June to 28 June 2018 by Instrumentation Engineering Students





has attended a workshop on "Virtual Labs" sponsored by National Mission on Education through
Information and Communication Technology, MHRD, Govt. of India on 18 June 2018 - 28 June
at COLLEGE OF ENGINEERING, Pune

Dr. S. D. Agashe Principal Investigator Virtual Lab Project, COEP