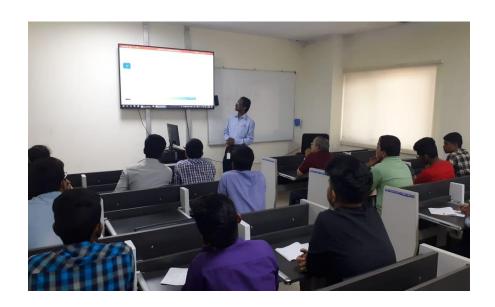

## Report of Short Term Training Programme @ Tata Power Skill Development Institute (TPSDI)

Department of MechanicalEngineering with support of Training & Placement office of MPCOE organized a short term training programme in association withTata Power Skill Development Institute (TPSDI) Mumbai on "Mechanical Maintenance of Pumps & Valves" from 05<sup>th</sup> to 09 th March 2019. The training was delivered by Mr. BalarajBhat (Principal, TPSDI Trombay) & his team of TPSDI, Mumbai.

#### Contents that were discussed during the Training programme are as follows.

- ➤ Safety, Health and Environment onthe-job training facilities to train people
- > Various Types of Pumps
- > Their comparison and troubleshooting
- > Inspection of various types of valves and dismantling of valves with practicles
- > Details of Power plant with a 01 day visit to 500 MW thermal plant.
- ➤ Opportunity industries and related companies for B.E.Mechanical students.