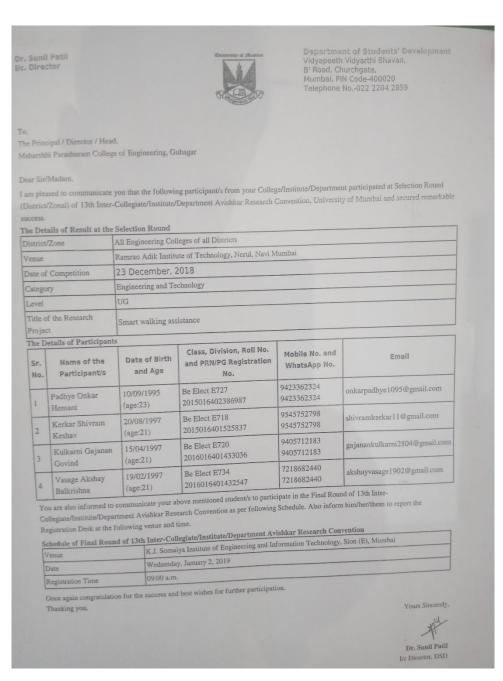

## Additional Proofs regarding Project Competitions participation, membership of some National level technical institutes, Internships etc.

Undertaking for 'Aavishkar-2019' project competition by Electrical Engineering students on 23 December 2018