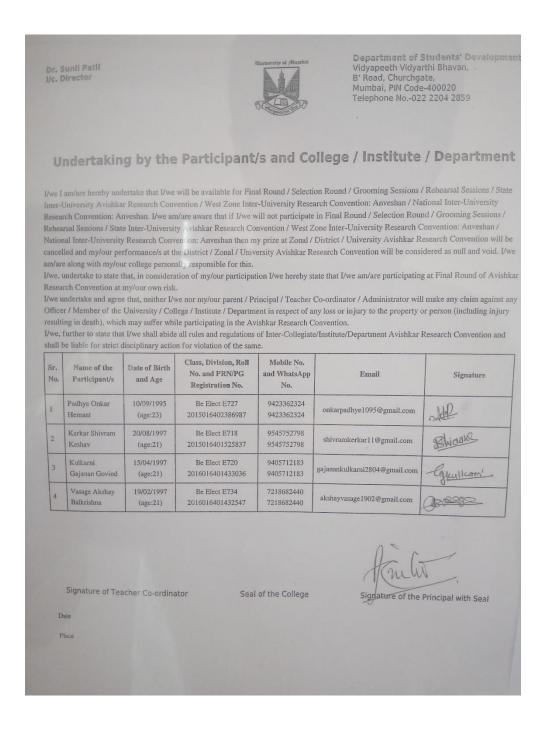

## Additional Proofs regarding Project Competitions participation, membership of some National level technical institutes, Internships etc.

Undertaking for 'Aavishkar-2019' project competition by Electrical Engineering students on 23 December 2018