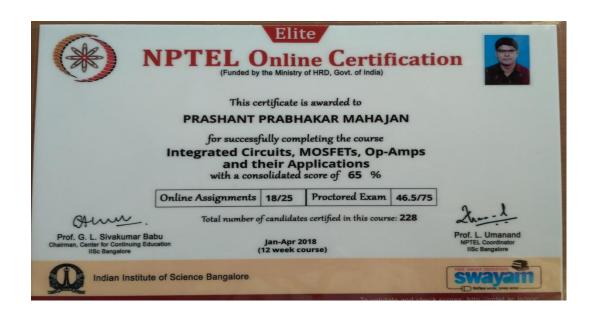

| Year of award | Name of full time<br>teachers receiving awards<br>from state level, national<br>level, international level | PAN        | Designation            | Name of the award,<br>fellowship, received<br>from Government or<br>recognized bodies |
|---------------|------------------------------------------------------------------------------------------------------------|------------|------------------------|---------------------------------------------------------------------------------------|
| 2018          | Mr. PrathameshGhanekar                                                                                     | BAFPG0519L | Assistant<br>Professor | NPTEL                                                                                 |
| 2018          | Mr. VinodSalunkhe                                                                                          | CDIPS8373P | Assistant<br>Professor | NPTEL                                                                                 |
| 2018          | Ms. Bhakti Gangan                                                                                          | BGWPG9355H | Assistant<br>Professor | NPTEL                                                                                 |
| 2018          | Mr. Prashant Mahajan                                                                                       | AXKPM1067A | Assistant<br>Professor | NPTEL                                                                                 |

#### Integrated Circuits, MOSFETs, Op-Amps and their Applications

with a consolidated score of 54 %

Online Assignments | 21/25

Proctored Exam | 33/75

Aun. Prof. G. L. Sivakumar Babu Chairman, Center for Continuing Education IISc Bangalore Total number of candidates certified in this course: 228 Jan-Apr 2018 (12 week course)

Prof. L. Umanand NPTEL Coordinator IISc Bangalore

Indian Institute of Science Bangalore

Roll No: NPTEL18EC09S4740026

| Year of award | Name of full time<br>teachers receiving awards<br>from state level,national<br>level, international level | PAN        | Designation | Name of the award,<br>fellowship, received<br>from Government or<br>recognized bodies |
|---------------|-----------------------------------------------------------------------------------------------------------|------------|-------------|---------------------------------------------------------------------------------------|
|               |                                                                                                           |            | Asst.       |                                                                                       |
| 2018-19       | Mr. Mandar J. Pawari                                                                                      | BJQPP9618H | Professor   | NPTEL                                                                                 |
|               |                                                                                                           |            | Asst.       |                                                                                       |
| 2017-18       | Mr. Mandar J. Pawari                                                                                      | BJQPP9618H | Professor   | NPTEL                                                                                 |
|               |                                                                                                           |            | Asst.       |                                                                                       |
| 2017-18       | Ms. Komal S. Shinde                                                                                       | EUIPS6887M | Professor   | NPTEL                                                                                 |