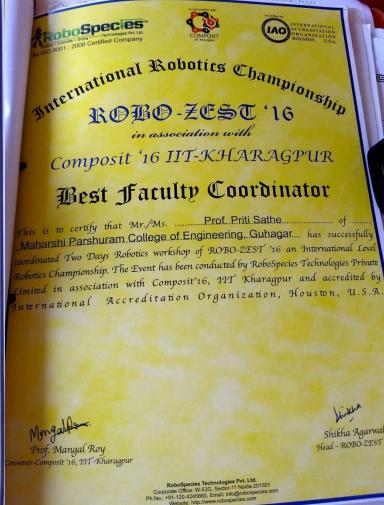

## NPTEL Awards & Registration by faculties

| Year of<br>award | Name of full time teachers<br>receiving awards from state<br>level, national level,<br>international level | Designation            | PAN        | Name of the award, fellowship, received from Government or recognised bodies |
|------------------|------------------------------------------------------------------------------------------------------------|------------------------|------------|------------------------------------------------------------------------------|
| 2015 &<br>2016   | Mr. SatishNandkumarGhorpade                                                                                | Assistant<br>Professor | BARPG0402N | Best faculty<br>coordinator, ROBO<br>SPECIES PVT. Ltd                        |
| 2016             | Mr.<br>Santoshkumar Mahadev Hunachal                                                                       | Assistant<br>Professor | AIVPH2644C | Best faculty<br>coordinator, ROBO<br>SPECIES PVT. Ltd                        |
| 2016             | Ms. PritiRavindraSathe                                                                                     | Teaching<br>Assistant  | CVWPS2520Q | Best faculty<br>coordinator, ROBO<br>SPECIES PVT. Ltd                        |
|                  |                                                                                                            |                        |            |                                                                              |

# International Robotics Championship ROBO-ZEST '16

in association with

Composit '16 IIT-XHARAGPUR

## Best Faculty Coordinator

Mrgaller Prof. Mangal Roy Commer Compani 16, 127 Xianagan

Shikha Agarwal Had - ROBO-ZEST '16,

Forbellpecies Technologies Pat. Lad. Corporate Office: 65-520. Banks-11 Newto-221220 Ph. No. +01. 123-4243005, Sirad: 169@potengworp.com