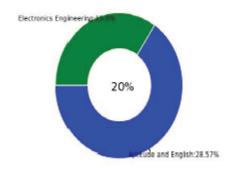

Score: 7 Out of 34 Percentage: 20% Grade C

#### **SECTION PERFORMANCE**

Aptitude and English Score:4 / 14

Electronics Engineering Score:3 / 20